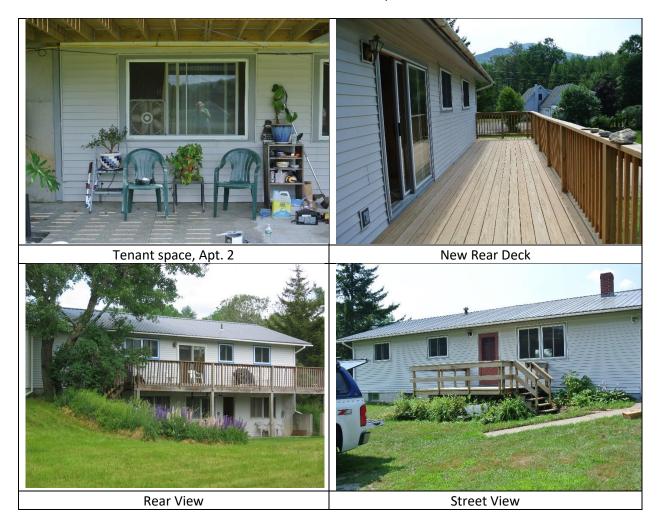

## Stowe Hollow Ranch House 68 Upper Hollow Road Stowe, Vermont Two-acre residential site in beautiful Stowe Hollow; large gardening space Fred Abraham, Owner 802 244-8104 frederick.d.abraham@gmail.com 3 apartments: a 3-bedroom upstairs; 1- and 2-bedroom apartments downstairs. All are currently occupied.

## NOTES

Rents shown are before a \$25 discount for prompt payment, i.e., by the 5<sup>th</sup> of the month.

Rent includes heat and electricity (with caps). 'With caps' mean that if fuel or electrical prices skyrocket, some of the overage can be collected from tenants. Free laundry, off-street parking, plowing, water & sewer, trash/recycle pick-up, and plenty of garden space are also included.

Colors are not accurate (tough to photo shop). Walls (dry walls, not the wood paneling) are antique white, off-white toward the warmer colors.

No smoking on premises. Pets allowed. Application, references, security deposit, and lease are required. Security deposit is placed in CD agent-based bank account in your name.