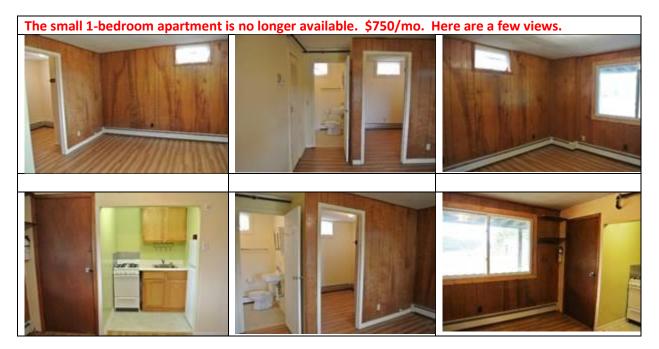

## Stowe Hollow Ranch House 68 Upper Hollow Road Stowe, Vermont Two-acre residential site in beautiful Stowe Hollow; large gardening space Fred Abraham, Owner 802 244-8104 frederick.d.abraham@gmail.com 3 apartments: a 3-bedroom upstairs; 1- and 2-bedroom apartments downstairs. All are currently occupied.

## NOTES

Rents shown are before a \$25 discount for prompt payment, i.e., by the 5<sup>th</sup> of the month.

Rent includes heat and electricity (with caps). 'With caps' mean that if fuel or electrical prices skyrocket, some of the overage can be collected from tenants. Free laundry, off-street parking, plowing, water & sewer, trash/recycle pick-up, and plenty of garden space are also included.

Colors are not accurate (tough to photo shop). Walls (dry walls, not the wood paneling) are antique white, off-white toward the warmer colors.

No smoking on premises. Pets allowed. Application, references, security deposit, and lease are required. Security deposit is placed in CD agent-based bank account in your name.